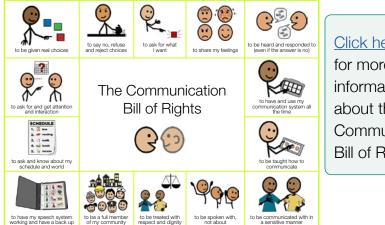

### Are you aware of the Communication Bill of Rights?

Click here
for more
information
about the
Communication
Bill of Rights.

How would you assist me to have my communication rights recognised and upheld?